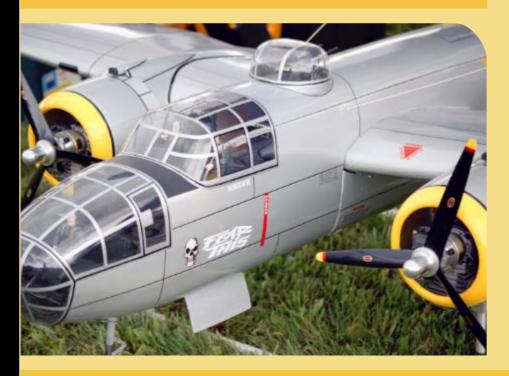

## **Tighten Everything**

The Sky. The Cub.

Super Cub, Steve Snyder

Blue, white, gray -- Cub Yellow?

Fear This!

Just emerged from this cloud -- really!

VIPs

Two very realistic dummies?