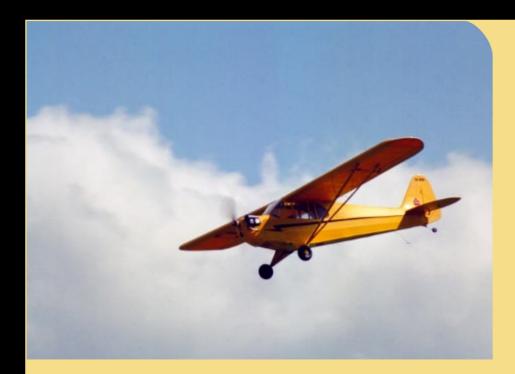

There be sun!

Piper J3 Cub, Patrick Pulsifer

Can still see them from here

Park over there and then we'll impound your transmitter

**Cubs have been observed from the tower** 

24mm Lens

Where'd everybody go?

Twins -- Extra 300S, Bob Green