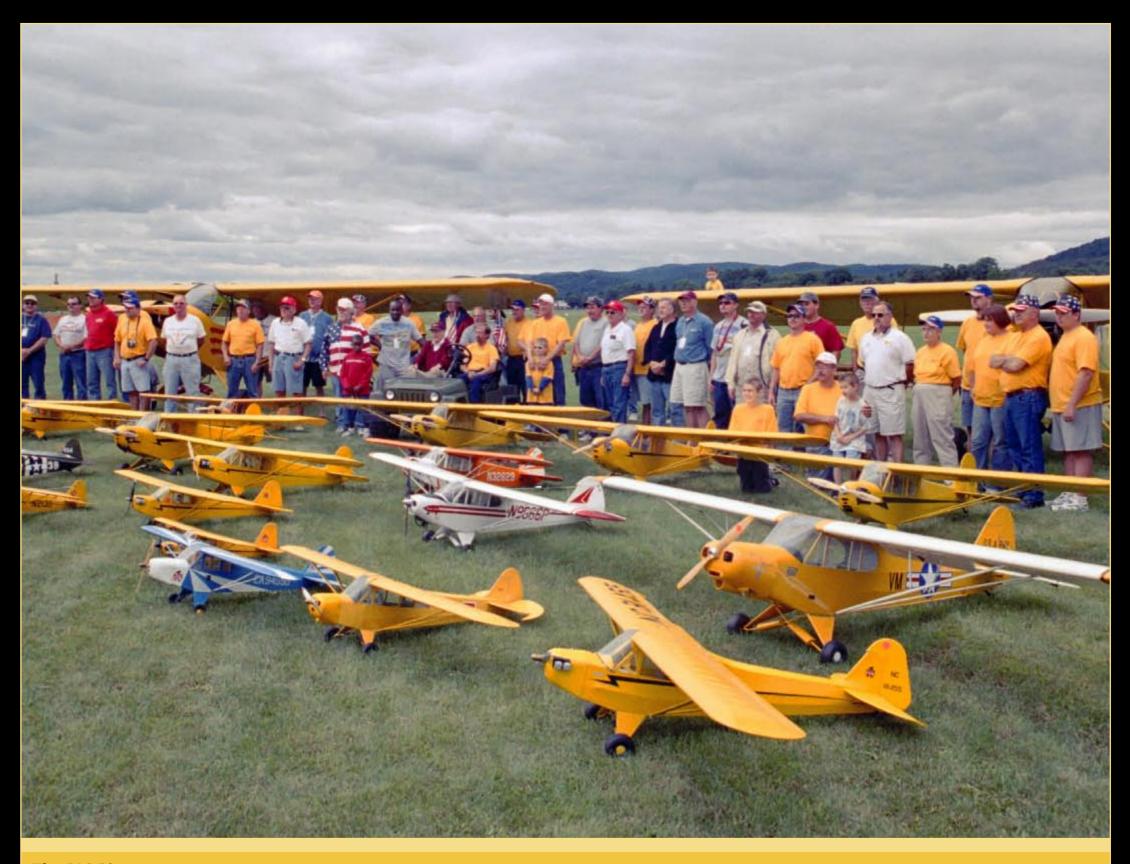

Dapper Snapper, Gary Smith

Full size Cub cockpit -- take notes

100% Scale Cubs on Piper Memorial Airport field

Left pride at home and took dog instead