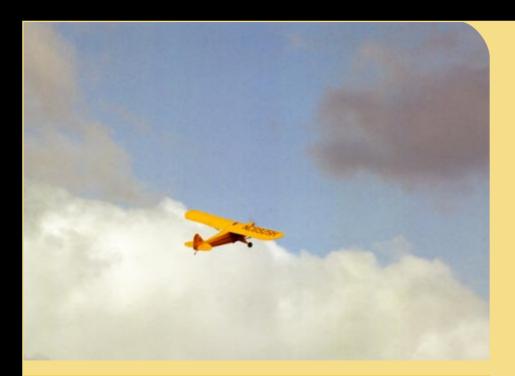

There be sun!

Piper J3 Cub, Patrick Pulsifer

Can still see them from here

Park over there and then we'll impound your transmitter

**Cubs have been observed from the tower** 

24mm Lens

Where'd everybody go?

Twins -- Extra 300S, Bob Green