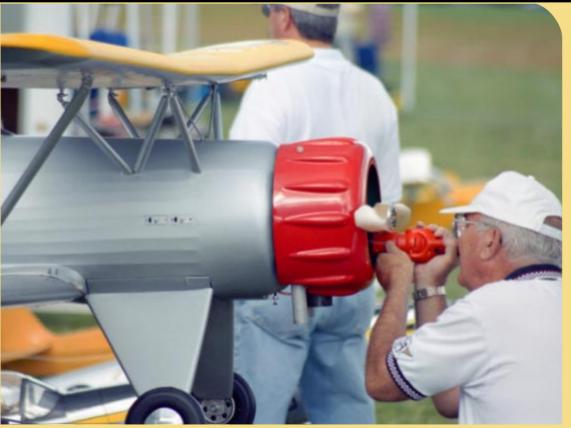

## **Tighten Everything**

The Sky. The Cub.

Super Cub, Steve Snyder

Blue, white, gray -- Cub Yellow?

Fear This!

Just emerged from this cloud -- really!

VIPs

Two very realistic dummies?