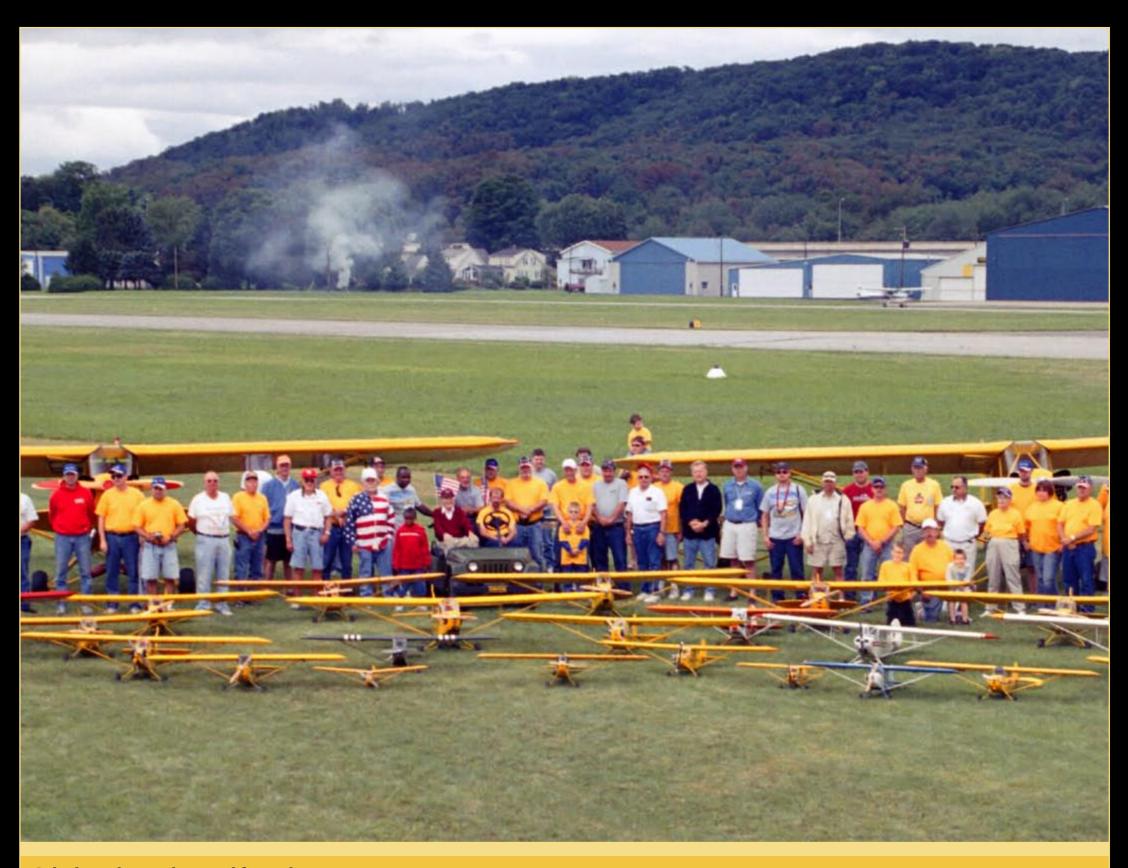

Dapper Snapper, Gary Smith

Full size Cub cockpit -- take notes

100% Scale Cubs on Piper Memorial Airport field

Left pride at home and took dog instead