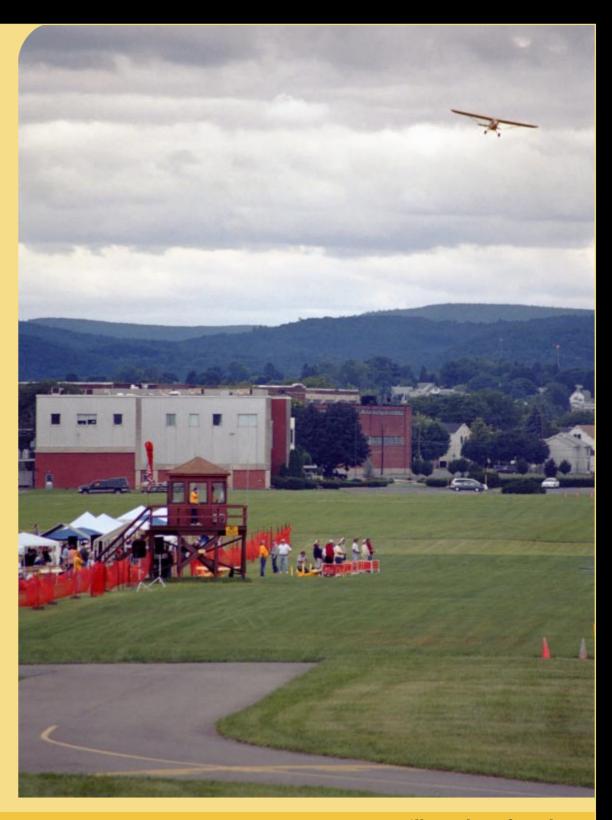

Dapper Snapper, Gary Smith

Full size Cub cockpit -- take notes

100% Scale Cubs on Piper Memorial Airport field

Left pride at home and took dog instead