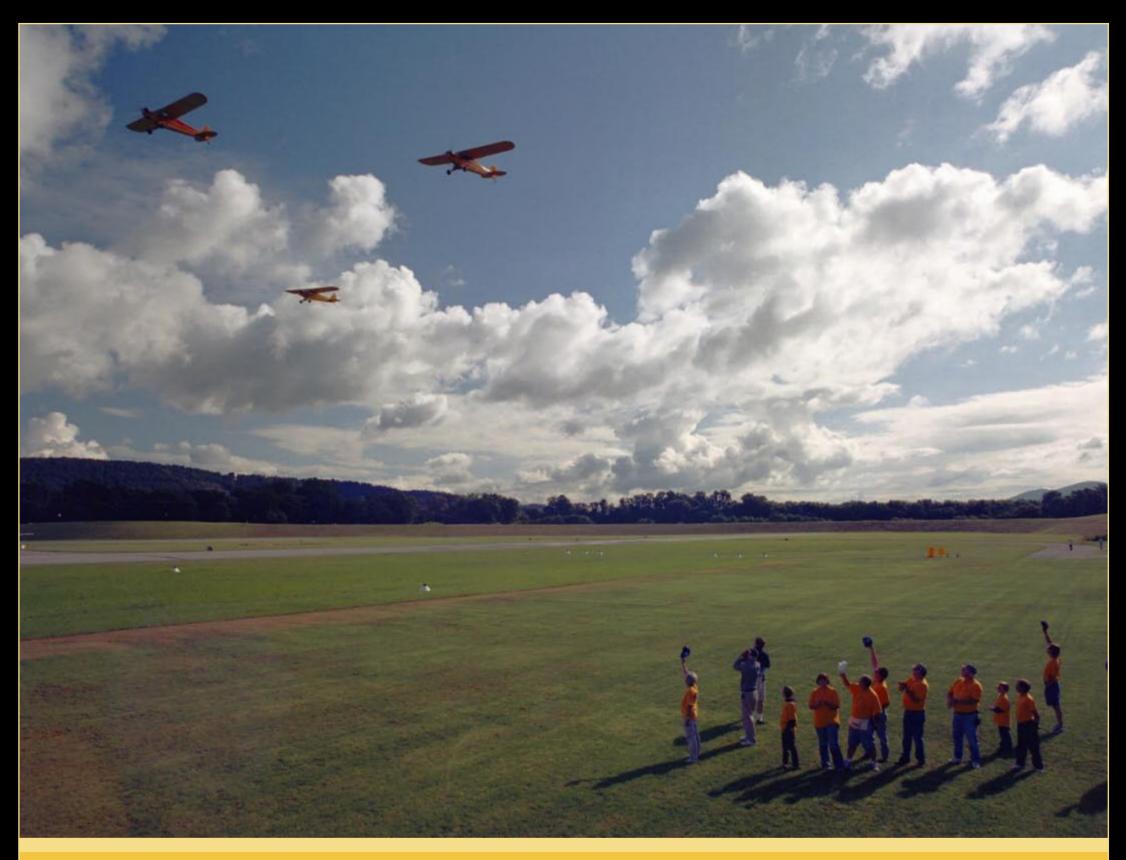

There be sun!

Piper J3 Cub, Patrick Pulsifer

Can still see them from here

Park over there and then we'll impound your transmitter

**Cubs have been observed from the tower** 

24mm Lens

Where'd everybody go?

Twins -- Extra 300S, Bob Green