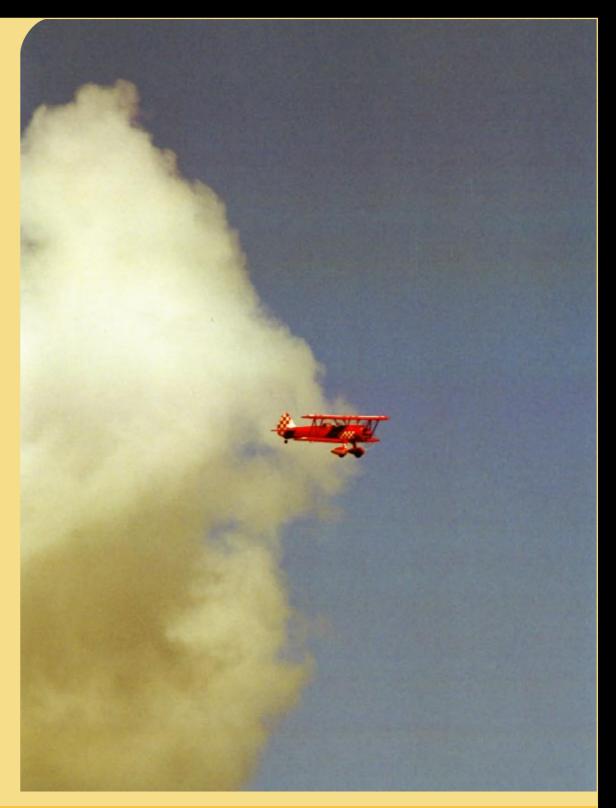

## **Tighten Everything**

The Sky. The Cub.

Super Cub, Steve Snyder

Blue, white, gray -- Cub Yellow?

Fear This!

Just emerged from this cloud -- really!

VIPs

Two very realistic dummies?