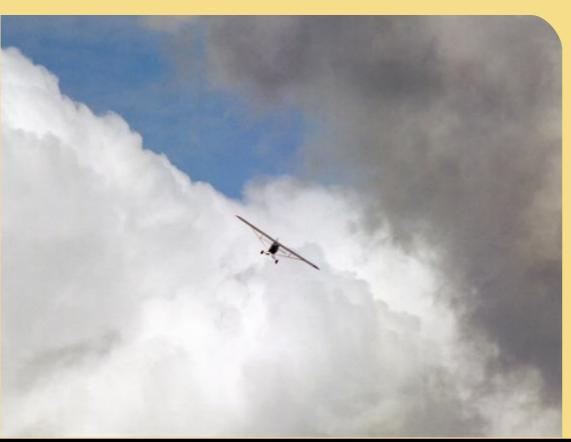

## **Tighten Everything**

The Sky. The Cub.

Super Cub, Steve Snyder

Blue, white, gray -- Cub Yellow?

Fear This!

Just emerged from this cloud -- really!

VIPs

Two very realistic dummies?