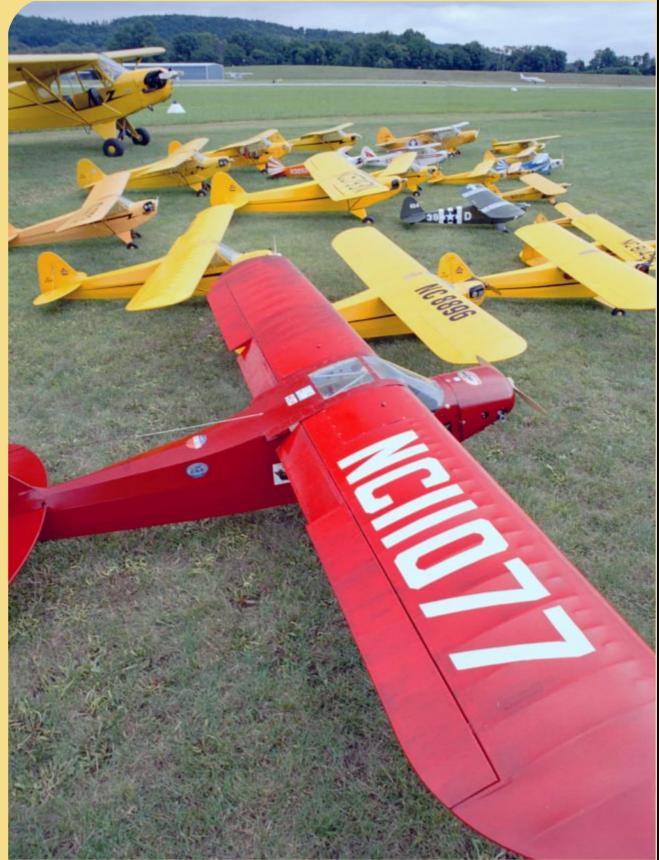

Dapper Snapper, Gary Smith

Full size Cub cockpit -- take notes

100% Scale Cubs on Piper Memorial Airport field

Left pride at home and took dog instead